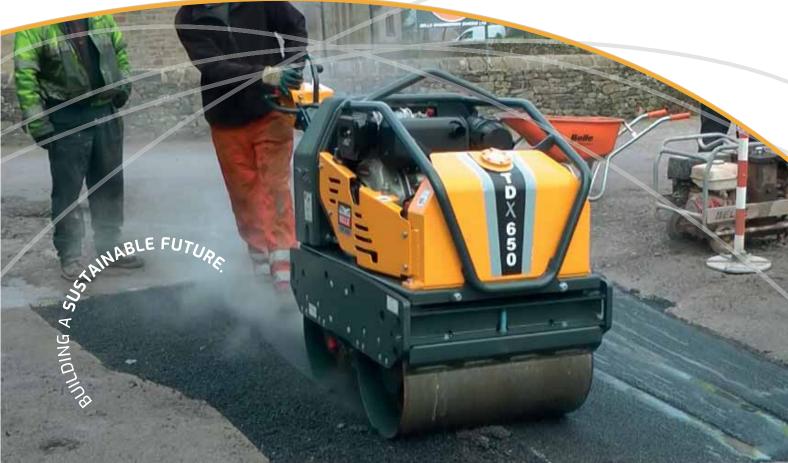

## TDX 650A TWIN-DRUM ROLLERS

A lightweight twin-drum walk-behind roller with hydrostatic drive system.

The TDX 650A has a high compaction force but is also compact with well positioned controls making it easy to operate.

Suitable for a wide range of sub-base and asphalt compaction applications.