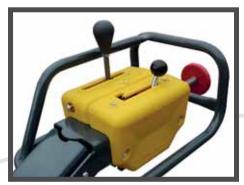

**6.9HP KUBOTA ENGINE OPTION** 

**NEW ERGONOMIC CONTROLS** 

ABILITY TO BE USED RIGHT UP TO KERB EDGES