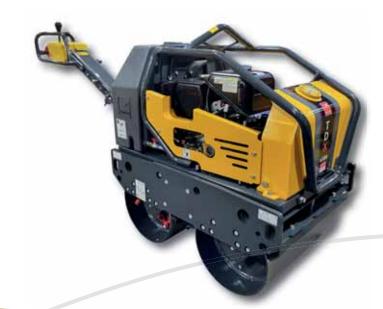

## TDX 650A TWIN-DRUM ROLLERS

A lightweight twin-drum walk-behind roller with hydrostatic drive system.

The TDX 650A has a high compaction force but is also compact with well positioned controls making it easy to operate.

## **FEATURES & BENEFITS**

- Highly responsive, low-maintenance Hydrostatic drive system.
- High-powered, reliable, 10hp Air-Cooled, Electric Start Yanmar Diesel engine or 6.9hp Water Cooled Electric Start Kubota EA330 engine.
- 16kN high compaction force for productivity
- Recoil Start back-up on Yanmar engine.
- High-quality Hydraulic System components.
- 65 litre Water Tank with external gauge.
- Wall clearance on both sides with no overhang.
- Self-cleaning, adjustable Scraper Bars.
- 18 litre Hydraulic Oil Tank.
- Easy access, removable, front and rear anti corrosive water sprinkler system.
- Foldable handle with locking mechanism.
- Easy to service Remote Oil Drain. Remote Oil Fill.